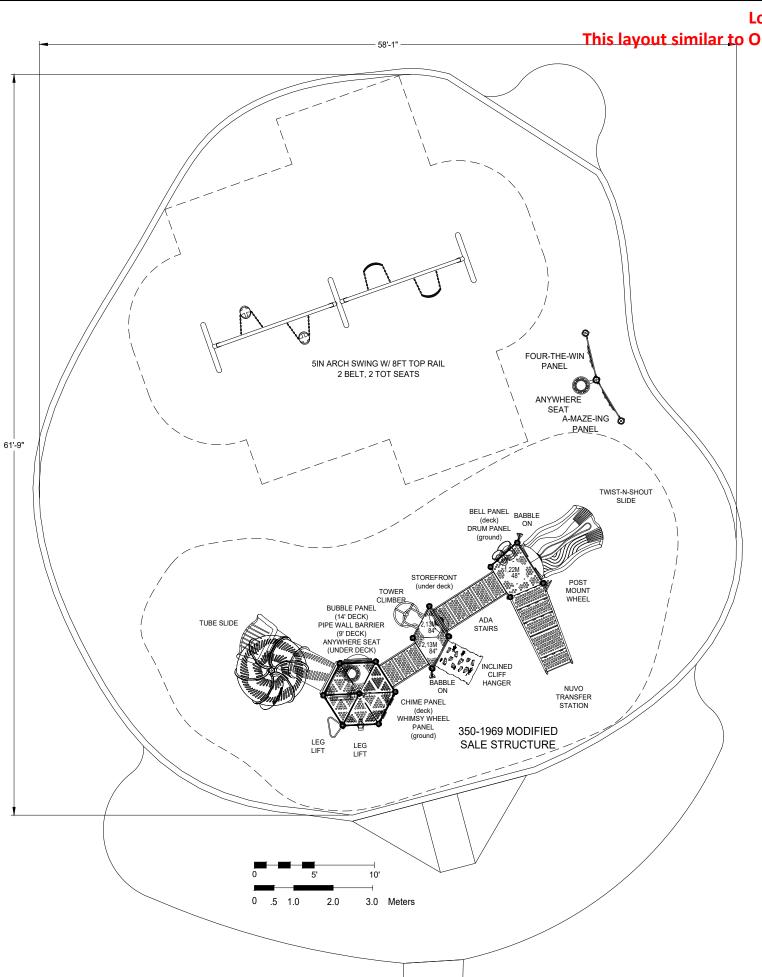

Lorraine Ellis Park playground improvements layered on existing conditions. This 30% design is similar to Option A, but with a 13' slide. 9/12/22

9/12/22

Lorraine Ellis Park Playground
This layout similar to Option A, but with a 13' slide.
Conceptual Layout
9/12/22

P.O. Box 2410 Issaquah, WA 98027 Toll Free: 1.800.726.0031 www.nwplayground.com sales@nwplayground.com

EQUIPMENT SIZE:

USE ZONE:

AREA:

PERIMETER:

**SEE PLAN** 

FALL HEIGHT: **9 Ft.** 

USER CAPACITY: **71** 

AGE GROUP:

2-5 & 5-12

|  | JLE      |          | Total Elevate                          | 8                                        |                                         |
|--|----------|----------|----------------------------------------|------------------------------------------|-----------------------------------------|
|  |          | SCHEDULE | Total Ground-Level Play Activities: 11 |                                          |                                         |
|  |          | ADA SCH  | Accessible<br>Elevated<br>Activities   | Accessible<br>Ground-Level<br>Activities | Accessible<br>Ground-Leve<br>Play Types |
|  | Required |          | 4                                      | 3                                        | 3                                       |
|  | Provided |          | 6                                      | 11                                       | 6                                       |

✓ ASTM F1487-17

✓ CPSC #325

11-Aug-22

| PROJECT NO:  | SCALE:       |  |
|--------------|--------------|--|
| IHD_357_22R1 | 1/8" = 1'-0" |  |
| DRAWN BY:    | Paper Size   |  |
| BPL          |              |  |
| DATE.        |              |  |