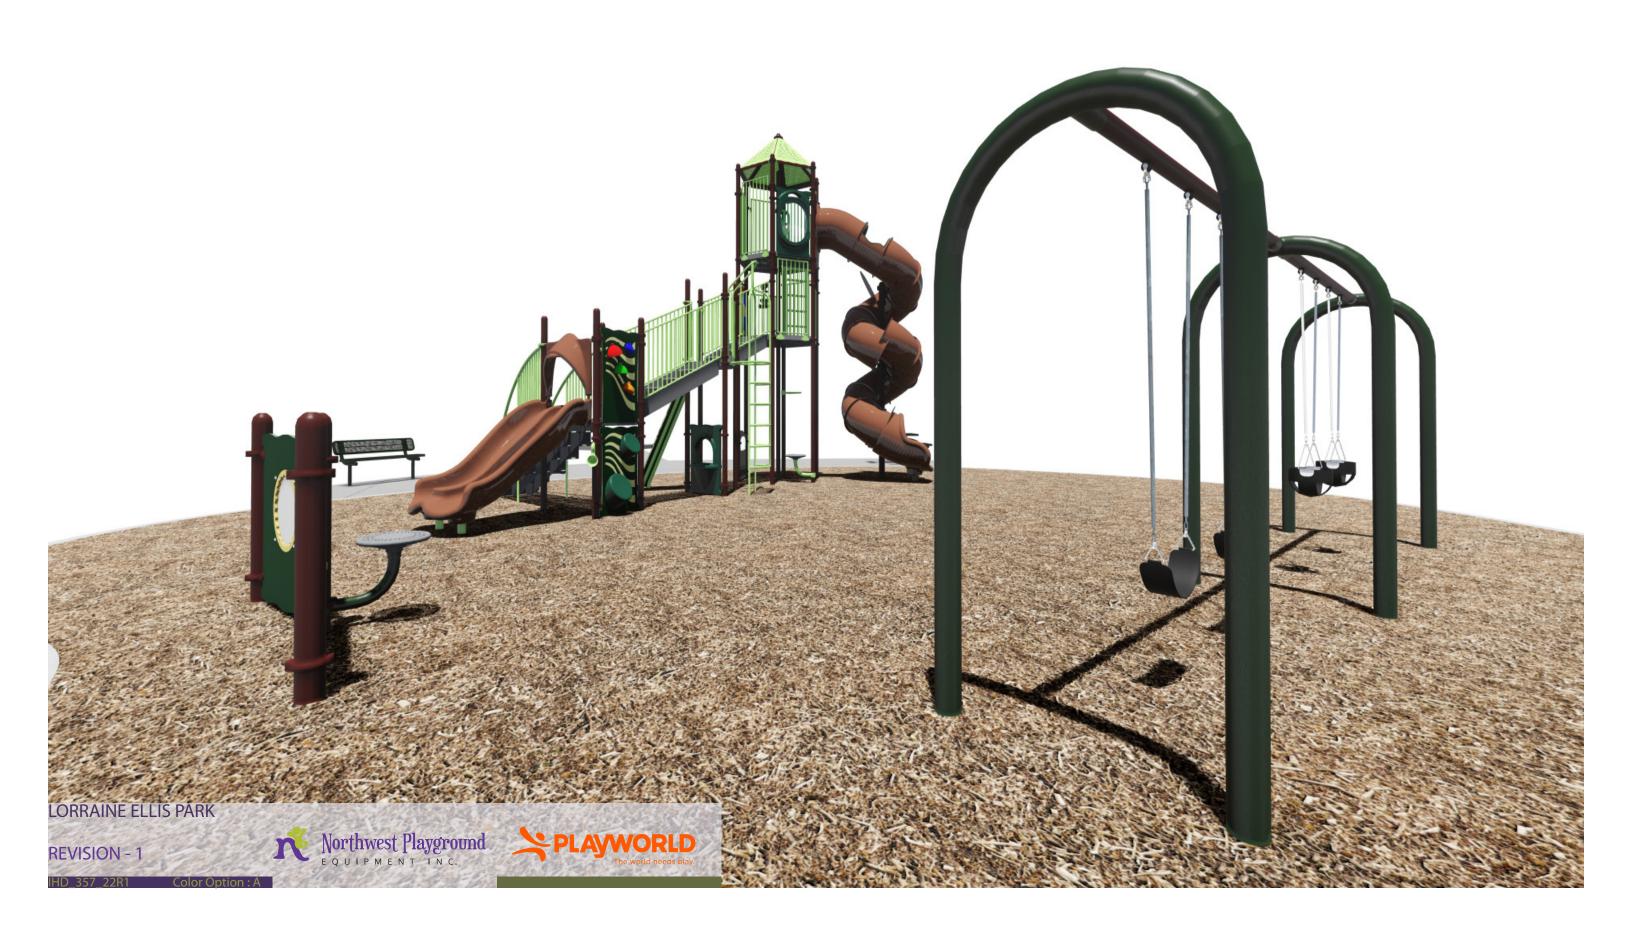

Lorraine Ellis Park playground improvements layered on existing conditions. This 30% design is similar to Option A, but with a 13' slide. 9/12/22

9/12/22

Lorraine Ellis Park Playground
This layout similar to Option A, but with a 13' slide.
Conceptual Layout
9/12/22