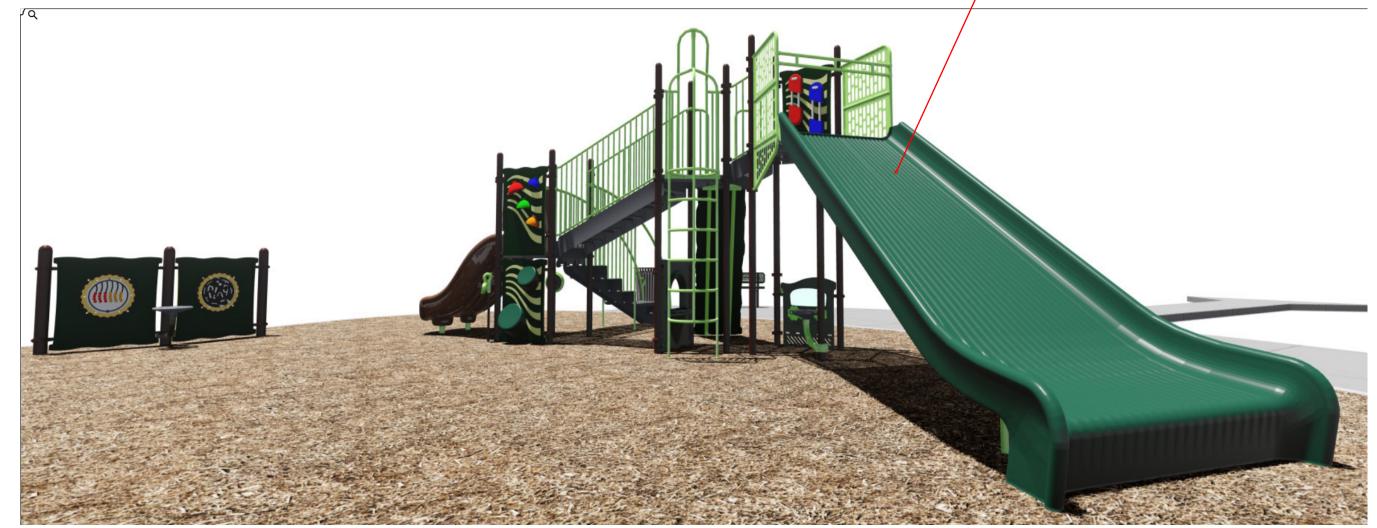

|
|  |          | ADA SCH  | Accessible<br>Elevated<br>Activities   | Accessible<br>Ground-Level<br>Activities | Accessible<br>Ground-Leve<br>Play Types |
|  | Required |          | 4                                      | 3                                        | 3                                       |
|  | Provided |          | 6                                      | 11                                       | 6                                       |

✓ ASTM F1487-17

✓ CPSC #325

11-Aug-22



| PROJECT NO:  | SCALE:       |  |
|--------------|--------------|--|
| IHD_357_22R1 | 1/8" = 1'-0" |  |
| DRAWN BY:    | Paper Size   |  |
| BPL          |              |  |
| DATE.        |              |  |



\*PLAYGROUND SUPERVISION REQUIRED



8' slide height