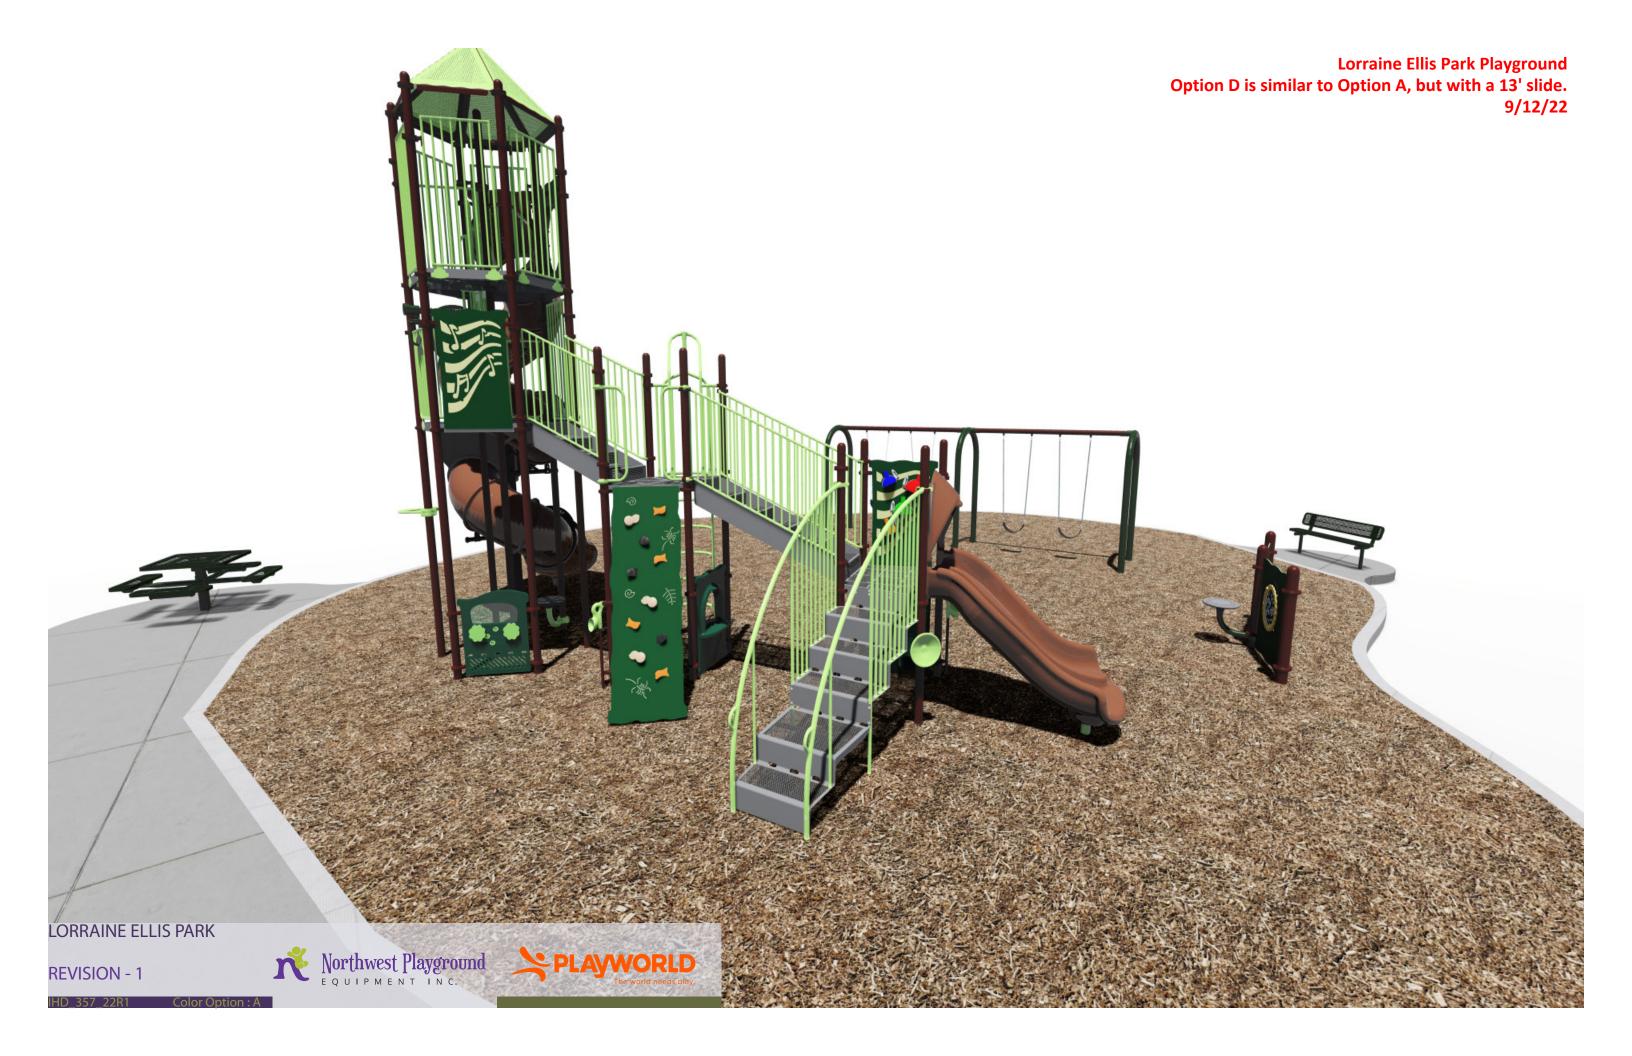

Lorraine Ellis Park playground improvements layered on existing conditions. This 30% design is similar to Option A, but with a 13' slide. 9/12/22

9/12/22

Lorraine Ellis Park Playground
This layout similar to Option A, but with a 13' slide.
Conceptual Layout
9/12/22

\*PLAYGROUND SUPERVISION REQUIRED

8' slide height