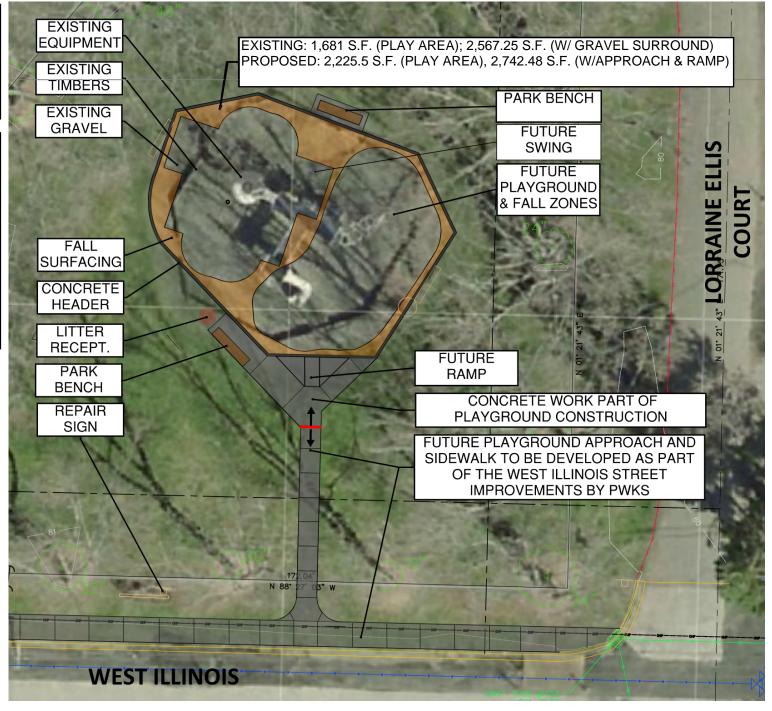

## **Improvements:**

- 1. Play area
- 2. Playground equipment
- 3. Fall surfacing
- 4. Containment area
- 5. Benches
- 6. Litter recept.
- 7. ADA approach walkway
- 8. Park sign repair
- 9. Sidewalk, by others