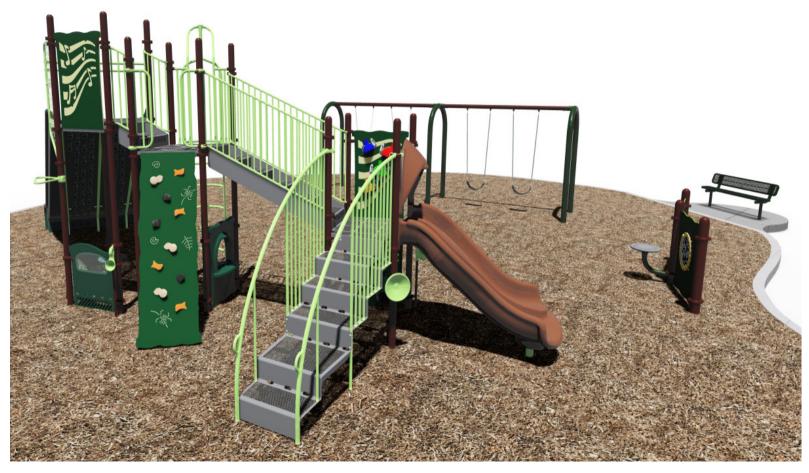

Lorraine Ellis Park playground improvements layered on existing conditions. This 30% design is similar to Option A, but with a 13' slide. 9/12/22

9/12/22

Lorraine Ellis Park Playground
This layout similar to Option A, but with a 13' slide.
Conceptual Layout
9/12/22