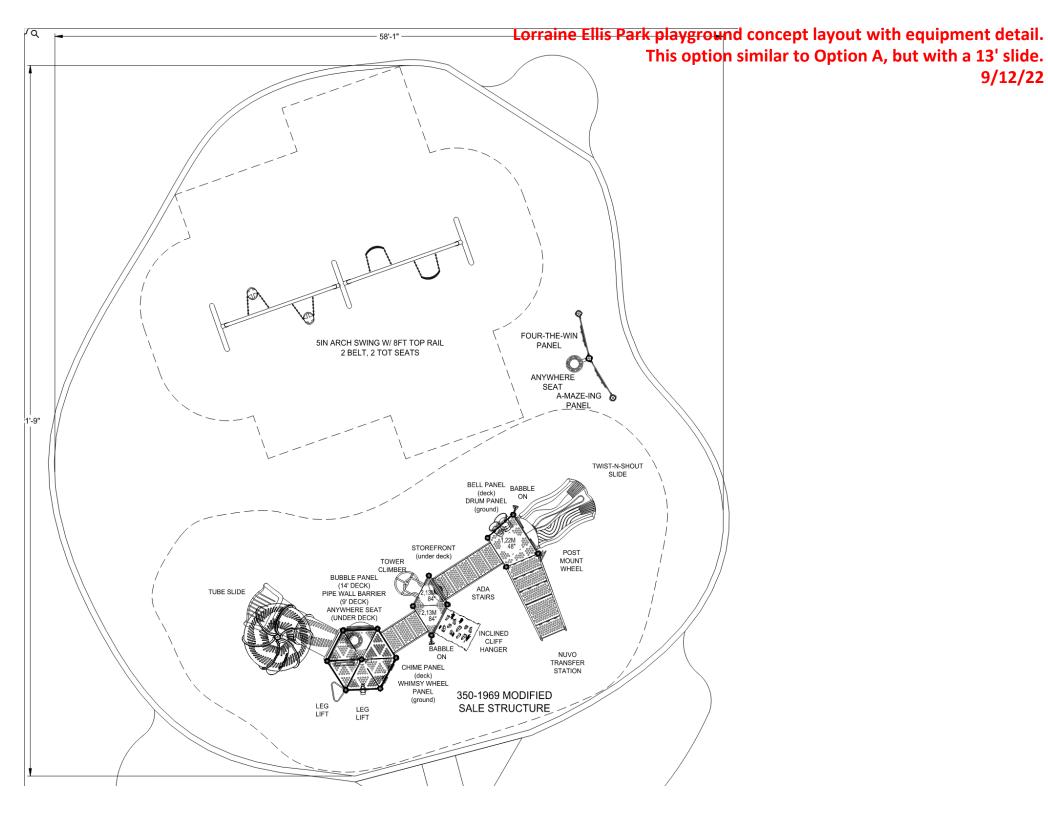

Lorraine Ellis Park playground improvements layered on existing conditions. This 30% design is similar to Option A, but with a 13' slide. 9/12/22

9/12/22

Lorraine Ellis Park Playground
This layout similar to Option A, but with a 13' slide.
Conceptual Layout
9/12/22